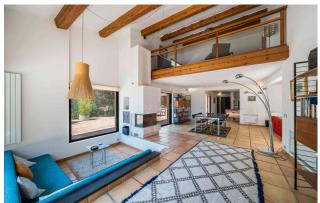

## Splendid villa in a green setting in biot

△ 8 voyageurs 🛛 🖾 4 chambre(s) 👔 3 salle(s) de bains

This charming villa is ideally situated in a peaceful, green setting in Biot. Outside, a magnificent, well-kept garden surrounds the house, providing a peaceful, relaxing atmosphere. A sparkling outdoor swimming pool invites you to take a dip and relax in the sunshine. Next to the pool is a petanque court for lively games with family and friends. For golf enthusiasts, a small private golf course is also available. The house has four comfortable bedrooms, each tastefully decorated and offering soothing views of the garden or surrounding area. Three modern, well-equipped bathrooms ensure comfort and privacy. A spacious living room with a fireplace forms the heart of the house, ideal for convivial evenings or relaxing with the family. A mezzanine adds extra space that can be used as a study or reading corner. A practical utility room makes it easy to manage household chores. Outside, a fully equipped summer kitchen allows you to prepare and enjoy meals al fresco, while a garage provides secure parking for several vehicles. This house in Biot is a haven of peace, combining comfort, leisure and elegance in an enchanting setting.