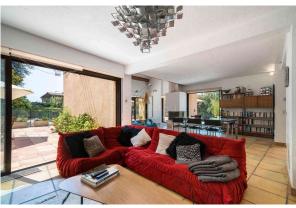

## Splendid villa in a green setting in biot

△ 8 voyageurs 🛛 🖾 4 chambre(s) 👔 3 salle(s) de bains

This charming villa is ideally situated in a peaceful, green setting in Biot. Outside, a magnificent, well-kept garden surrounds the house, providing a peaceful, relaxing atmosphere. A sparkling outdoor swimming pool invites you to take a dip and relax in the sunshine. Next to the pool is a petanque court for lively games with family and friends. For golf enthusiasts, a small private golf course is also available. The house has four comfortable bedrooms, each tastefully decorated and offering soothing views of the garden or surrounding area. Three modern, well-equipped bathrooms ensure comfort and privacy. A spacious living room with a fireplace forms the heart of the house, ideal for convivial evenings or relaxing with the family. A mezzanine adds extra space that can be used as a study or reading corner. A practical utility room makes it easy to manage household chores. Outside, a fully equipped summer kitchen allows you to prepare and enjoy meals al fresco, while a garage provides secure parking for several vehicles. This house in Biot is a haven of peace, combining comfort, leisure and elegance in an enchanting setting.