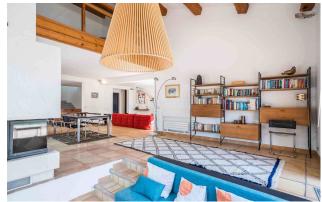

## Splendid villa in a green setting in biot

△ 8 voyageurs 🛛 🖾 4 chambre(s) 👔 3 salle(s) de bains

This charming villa is ideally situated in a peaceful, green setting in Biot. Outside, a magnificent, well-kept garden surrounds the house, providing a peaceful, relaxing atmosphere. A sparkling outdoor swimming pool invites you to take a dip and relax in the sunshine. Next to the pool is a petanque court for lively games with family and friends. For golf enthusiasts, a small private golf course is also available. The house has four comfortable bedrooms, each tastefully decorated and offering soothing views of the garden or surrounding area. Three modern, well-equipped bathrooms ensure comfort and privacy. A spacious living room with a fireplace forms the heart of the house, ideal for convivial evenings or relaxing with the family. A mezzanine adds extra space that can be used as a study or reading corner. A practical utility room makes it easy to manage household chores. Outside, a fully equipped summer kitchen allows you to prepare and enjoy meals al fresco, while a garage provides secure parking for several vehicles. This house in Biot is a haven of peace, combining comfort, leisure and elegance in an enchanting setting.