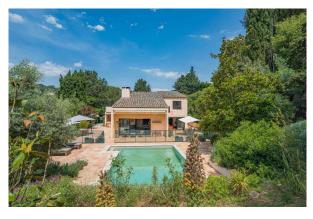

## Splendid villa in a green setting in biot

△ 8 voyageurs 🛛 🖾 4 chambre(s) 👔 3 salle(s) de bains

This charming villa is ideally situated in a peaceful, green setting in Biot. Outside, a magnificent, well-kept garden surrounds the house, providing a peaceful, relaxing atmosphere. A sparkling outdoor swimming pool invites you to take a dip and relax in the sunshine. Next to the pool is a petanque court for lively games with family and friends. For golf enthusiasts, a small private golf course is also available. The house has four comfortable bedrooms, each tastefully decorated and offering soothing views of the garden or surrounding area. Three modern, well-equipped bathrooms ensure comfort and privacy. A spacious living room with a fireplace forms the heart of the house, ideal for convivial evenings or relaxing with the family. A mezzanine adds extra space that can be used as a study or reading corner. A practical utility room makes it easy to manage household chores. Outside, a fully equipped summer kitchen allows you to prepare and enjoy meals al fresco, while a garage provides secure parking for several vehicles. This house in Biot is a haven of peace, combining comfort, leisure and elegance in an enchanting setting.