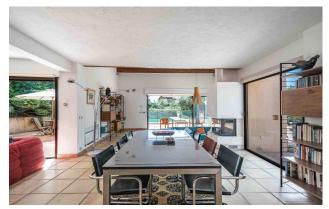

## Splendid villa in a green setting in biot

△ 8 voyageurs 🛛 🖾 4 chambre(s) 👔 3 salle(s) de bains

This charming villa is ideally situated in a peaceful, green setting in Biot. Outside, a magnificent, well-kept garden surrounds the house, providing a peaceful, relaxing atmosphere. A sparkling outdoor swimming pool invites you to take a dip and relax in the sunshine. Next to the pool is a petanque court for lively games with family and friends. For golf enthusiasts, a small private golf course is also available. The house has four comfortable bedrooms, each tastefully decorated and offering soothing views of the garden or surrounding area. Three modern, well-equipped bathrooms ensure comfort and privacy. A spacious living room with a fireplace forms the heart of the house, ideal for convivial evenings or relaxing with the family. A mezzanine adds extra space that can be used as a study or reading corner. A practical utility room makes it easy to manage household chores. Outside, a fully equipped summer kitchen allows you to prepare and enjoy meals al fresco, while a garage provides secure parking for several vehicles. This house in Biot is a haven of peace, combining comfort, leisure and elegance in an enchanting setting.