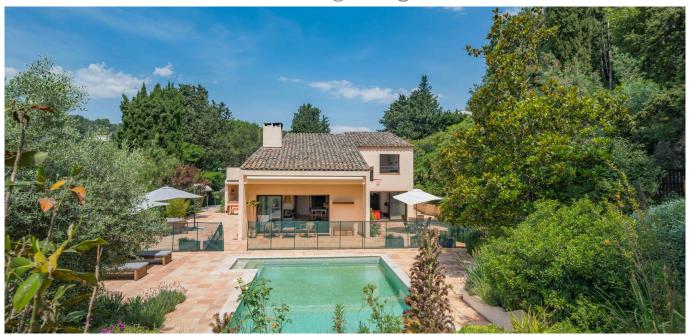

## Splendid villa in a green setting in biot

△ 8 voyageurs 🛛 🖾 4 chambre(s) 👔 3 salle(s) de bains

This charming villa is ideally situated in a peaceful, green setting in Biot. Outside, a magnificent, well-kept garden surrounds the house, providing a peaceful, relaxing atmosphere. A sparkling outdoor swimming pool invites you to take a dip and relax in the sunshine. Next to the pool is a petanque court for lively games with family and friends. For golf enthusiasts, a small private golf course is also available. The house has four comfortable bedrooms, each tastefully decorated and offering soothing views of the garden or surrounding area. Three modern, well-equipped bathrooms ensure comfort and privacy. A spacious living room with a fireplace forms the heart of the house, ideal for convivial evenings or relaxing with the family. A mezzanine adds extra space that can be used as a study or reading corner. A practical utility room makes it easy to manage household chores. Outside, a fully equipped summer kitchen allows you to prepare and enjoy meals al fresco, while a garage provides secure parking for several vehicles. This house in Biot is a haven of peace, combining comfort, leisure and elegance in an enchanting setting.