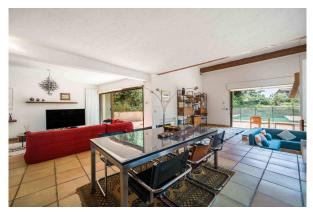

## Splendid villa in a green setting in biot

△ 8 voyageurs 🛛 🖾 4 chambre(s) 👔 3 salle(s) de bains

This charming villa is ideally situated in a peaceful, green setting in Biot. Outside, a magnificent, well-kept garden surrounds the house, providing a peaceful, relaxing atmosphere. A sparkling outdoor swimming pool invites you to take a dip and relax in the sunshine. Next to the pool is a petanque court for lively games with family and friends. For golf enthusiasts, a small private golf course is also available. The house has four comfortable bedrooms, each tastefully decorated and offering soothing views of the garden or surrounding area. Three modern, well-equipped bathrooms ensure comfort and privacy. A spacious living room with a fireplace forms the heart of the house, ideal for convivial evenings or relaxing with the family. A mezzanine adds extra space that can be used as a study or reading corner. A practical utility room makes it easy to manage household chores. Outside, a fully equipped summer kitchen allows you to prepare and enjoy meals al fresco, while a garage provides secure parking for several vehicles. This house in Biot is a haven of peace, combining comfort, leisure and elegance in an enchanting setting.