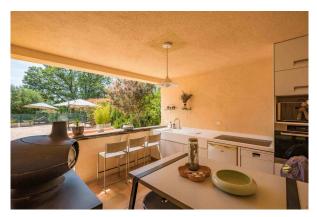

## Splendid villa in a green setting in biot

△ 8 voyageurs 🛛 🖾 4 chambre(s) 👔 3 salle(s) de bains

This charming villa is ideally situated in a peaceful, green setting in Biot. Outside, a magnificent, well-kept garden surrounds the house, providing a peaceful, relaxing atmosphere. A sparkling outdoor swimming pool invites you to take a dip and relax in the sunshine. Next to the pool is a petanque court for lively games with family and friends. For golf enthusiasts, a small private golf course is also available. The house has four comfortable bedrooms, each tastefully decorated and offering soothing views of the garden or surrounding area. Three modern, well-equipped bathrooms ensure comfort and privacy. A spacious living room with a fireplace forms the heart of the house, ideal for convivial evenings or relaxing with the family. A mezzanine adds extra space that can be used as a study or reading corner. A practical utility room makes it easy to manage household chores. Outside, a fully equipped summer kitchen allows you to prepare and enjoy meals al fresco, while a garage provides secure parking for several vehicles. This house in Biot is a haven of peace, combining comfort, leisure and elegance in an enchanting setting.