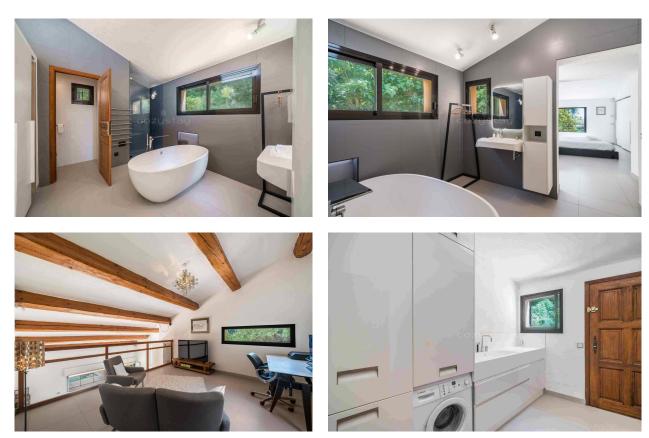

## Splendid villa in a green setting in biot

△ 8 voyageurs 🛛 🖾 4 chambre(s) 👔 3 salle(s) de bains

This charming villa is ideally situated in a peaceful, green setting in Biot. Outside, a magnificent, well-kept garden surrounds the house, providing a peaceful, relaxing atmosphere. A sparkling outdoor swimming pool invites you to take a dip and relax in the sunshine. Next to the pool is a petanque court for lively games with family and friends. For golf enthusiasts, a small private golf course is also available. The house has four comfortable bedrooms, each tastefully decorated and offering soothing views of the garden or surrounding area. Three modern, well-equipped bathrooms ensure comfort and privacy. A spacious living room with a fireplace forms the heart of the house, ideal for convivial evenings or relaxing with the family. A mezzanine adds extra space that can be used as a study or reading corner. A practical utility room makes it easy to manage household chores. Outside, a fully equipped summer kitchen allows you to prepare and enjoy meals al fresco, while a garage provides secure parking for several vehicles. This house in Biot is a haven of peace, combining comfort, leisure and elegance in an enchanting setting.