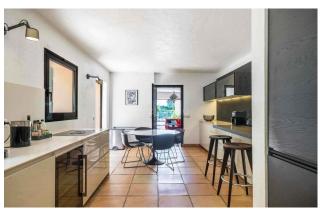

## Splendid villa in a green setting in biot

△ 8 voyageurs 🛛 🖾 4 chambre(s) 👔 3 salle(s) de bains

This charming villa is ideally situated in a peaceful, green setting in Biot. Outside, a magnificent, well-kept garden surrounds the house, providing a peaceful, relaxing atmosphere. A sparkling outdoor swimming pool invites you to take a dip and relax in the sunshine. Next to the pool is a petanque court for lively games with family and friends. For golf enthusiasts, a small private golf course is also available. The house has four comfortable bedrooms, each tastefully decorated and offering soothing views of the garden or surrounding area. Three modern, well-equipped bathrooms ensure comfort and privacy. A spacious living room with a fireplace forms the heart of the house, ideal for convivial evenings or relaxing with the family. A mezzanine adds extra space that can be used as a study or reading corner. A practical utility room makes it easy to manage household chores. Outside, a fully equipped summer kitchen allows you to prepare and enjoy meals al fresco, while a garage provides secure parking for several vehicles. This house in Biot is a haven of peace, combining comfort, leisure and elegance in an enchanting setting.