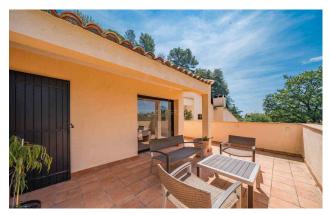

## Splendid villa in a green setting in biot

△ 8 voyageurs 🛛 🖾 4 chambre(s) 👔 3 salle(s) de bains

This charming villa is ideally situated in a peaceful, green setting in Biot. Outside, a magnificent, well-kept garden surrounds the house, providing a peaceful, relaxing atmosphere. A sparkling outdoor swimming pool invites you to take a dip and relax in the sunshine. Next to the pool is a petanque court for lively games with family and friends. For golf enthusiasts, a small private golf course is also available. The house has four comfortable bedrooms, each tastefully decorated and offering soothing views of the garden or surrounding area. Three modern, well-equipped bathrooms ensure comfort and privacy. A spacious living room with a fireplace forms the heart of the house, ideal for convivial evenings or relaxing with the family. A mezzanine adds extra space that can be used as a study or reading corner. A practical utility room makes it easy to manage household chores. Outside, a fully equipped summer kitchen allows you to prepare and enjoy meals al fresco, while a garage provides secure parking for several vehicles. This house in Biot is a haven of peace, combining comfort, leisure and elegance in an enchanting setting.