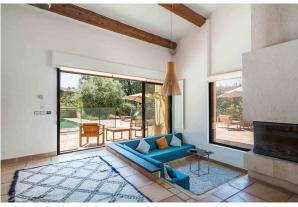

## Splendid villa in a green setting in biot

△ 8 voyageurs 🛛 🖾 4 chambre(s) 👔 3 salle(s) de bains

This charming villa is ideally situated in a peaceful, green setting in Biot. Outside, a magnificent, well-kept garden surrounds the house, providing a peaceful, relaxing atmosphere. A sparkling outdoor swimming pool invites you to take a dip and relax in the sunshine. Next to the pool is a petanque court for lively games with family and friends. For golf enthusiasts, a small private golf course is also available. The house has four comfortable bedrooms, each tastefully decorated and offering soothing views of the garden or surrounding area. Three modern, well-equipped bathrooms ensure comfort and privacy. A spacious living room with a fireplace forms the heart of the house, ideal for convivial evenings or relaxing with the family. A mezzanine adds extra space that can be used as a study or reading corner. A practical utility room makes it easy to manage household chores. Outside, a fully equipped summer kitchen allows you to prepare and enjoy meals al fresco, while a garage provides secure parking for several vehicles. This house in Biot is a haven of peace, combining comfort, leisure and elegance in an enchanting setting.