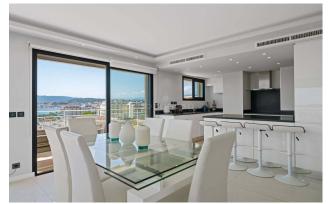

## Sublime 4 bedrooms on a high floor with panoramic sea view

This luxury apartment, located in a high-rise building near the centre of Cannes, is a haven of peace with spectacular views. Ideally located, you can reach the Croisette in five minutes on foot and the Palais des Festivals in fifteen minutes. The private lift takes you directly to your door, ensuring privacy and comfort. The interior of the flat is elegant and modern. The centrepiece is a light-filled living room with large picture windows offering stunning panoramic views of the Mediterranean Sea and the Lérins Islands. The space is spacious, welcoming and ideal for relaxing or entertaining guests. The modern, fully renovated kitchen opens onto the living room, creating a harmonious, convivial living space. The flat has four luxurious bedrooms, each with its own bathroom. The bedrooms are spacious and well-appointed, offering comfort and tranquillity. An additional toilet is available for guests. Outside, the corner terrace is one of the flat's highlights. It offers breathtaking panoramic views of the sea and islands, ideal for enjoying sunsets or al fresco dining. The apartment is fully equipped and has two parking spaces, offering additional security and convenience. This property is a perfect blend of luxury, modernity and a privileged location, making it the perfect choice for those who want to enjoy a