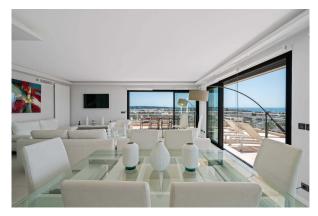

## Sublime 4 bedrooms on a high floor with panoramic sea view

This luxury apartment, located in a high-rise building near the centre of Cannes, is a haven of peace with spectacular views. Ideally located, you can reach the Croisette in five minutes on foot and the Palais des Festivals in fifteen minutes. The private lift takes you directly to your door, ensuring privacy and comfort. The interior of the flat is elegant and modern. The centrepiece is a light-filled living room with large picture windows offering stunning panoramic views of the Mediterranean Sea and the Lérins Islands. The space is spacious, welcoming and ideal for relaxing or entertaining guests. The modern, fully renovated kitchen opens onto the living room, creating a harmonious, convivial living space. The flat has four luxurious bedrooms, each with its own bathroom. The bedrooms are spacious and well-appointed, offering comfort and tranquillity. An additional toilet is available for guests. Outside, the corner terrace is one of the flat's highlights. It offers breathtaking panoramic views of the sea and islands, ideal for enjoying sunsets or al fresco dining. The apartment is fully equipped and has two parking spaces, offering additional security and convenience. This property is a perfect blend of luxury, modernity and a privileged location, making it the perfect choice for those who want to enjoy a