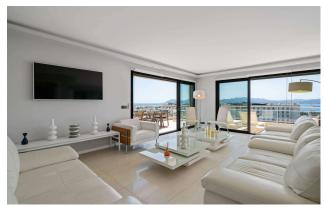

## Sublime 4 bedrooms on a high floor with panoramic sea view

This luxury apartment, located in a high-rise building near the centre of Cannes, is a haven of peace with spectacular views. Ideally located, you can reach the Croisette in five minutes on foot and the Palais des Festivals in fifteen minutes. The private lift takes you directly to your door, ensuring privacy and comfort. The interior of the flat is elegant and modern. The centrepiece is a light-filled living room with large picture windows offering stunning panoramic views of the Mediterranean Sea and the Lérins Islands. The space is spacious, welcoming and ideal for relaxing or entertaining guests. The modern, fully renovated kitchen opens onto the living room, creating a harmonious, convivial living space. The flat has four luxurious bedrooms, each with its own bathroom. The bedrooms are spacious and well-appointed, offering comfort and tranquillity. An additional toilet is available for guests. Outside, the corner terrace is one of the flat's highlights. It offers breathtaking panoramic views of the sea and islands, ideal for enjoying sunsets or al fresco dining. The apartment is fully equipped and has two parking spaces, offering additional security and convenience. This property is a perfect blend of luxury, modernity and a privileged location, making it the perfect choice for those who want to enjoy a