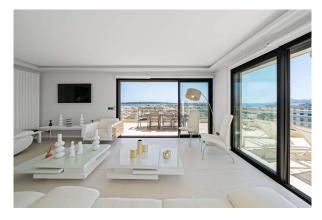

## Sublime 4 bedrooms on a high floor with panoramic sea view

This luxury apartment, located in a high-rise building near the centre of Cannes, is a haven of peace with spectacular views. Ideally located, you can reach the Croisette in five minutes on foot and the Palais des Festivals in fifteen minutes. The private lift takes you directly to your door, ensuring privacy and comfort. The interior of the flat is elegant and modern. The centrepiece is a light-filled living room with large picture windows offering stunning panoramic views of the Mediterranean Sea and the Lérins Islands. The space is spacious, welcoming and ideal for relaxing or entertaining guests. The modern, fully renovated kitchen opens onto the living room, creating a harmonious, convivial living space. The flat has four luxurious bedrooms, each with its own bathroom. The bedrooms are spacious and well-appointed, offering comfort and tranquillity. An additional toilet is available for guests. Outside, the corner terrace is one of the flat's highlights. It offers breathtaking panoramic views of the sea and islands, ideal for enjoying sunsets or al fresco dining. The apartment is fully equipped and has two parking spaces, offering additional security and convenience. This property is a perfect blend of luxury, modernity and a privileged location, making it the perfect choice for those who want to enjoy a