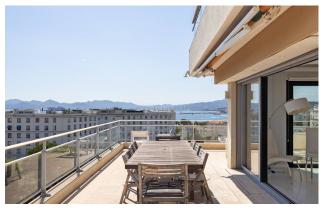

## Sublime 4 bedrooms on a high floor with panoramic sea view

This luxury apartment, located in a high-rise building near the centre of Cannes, is a haven of peace with spectacular views. Ideally located, you can reach the Croisette in five minutes on foot and the Palais des Festivals in fifteen minutes. The private lift takes you directly to your door, ensuring privacy and comfort. The interior of the flat is elegant and modern. The centrepiece is a light-filled living room with large picture windows offering stunning panoramic views of the Mediterranean Sea and the Lérins Islands. The space is spacious, welcoming and ideal for relaxing or entertaining guests. The modern, fully renovated kitchen opens onto the living room, creating a harmonious, convivial living space. The flat has four luxurious bedrooms, each with its own bathroom. The bedrooms are spacious and well-appointed, offering comfort and tranquillity. An additional toilet is available for guests. Outside, the corner terrace is one of the flat's highlights. It offers breathtaking panoramic views of the sea and islands, ideal for enjoying sunsets or al fresco dining. The apartment is fully equipped and has two parking spaces, offering additional security and convenience. This property is a perfect blend of luxury, modernity and a privileged location, making it the perfect choice for those who want to enjoy a