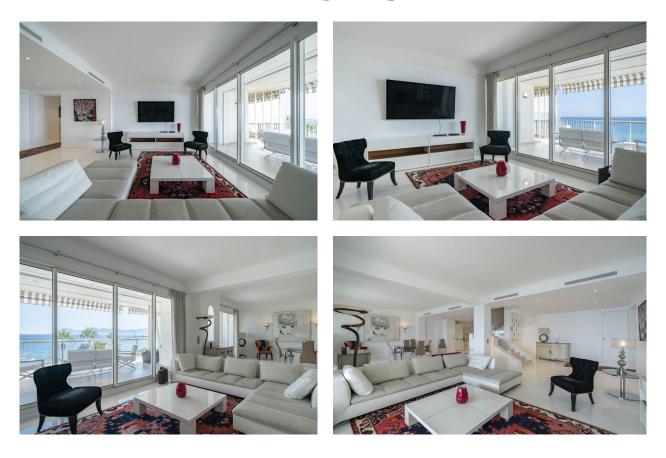

## Sublime 3 bedroom duplex with sea view - La Croisette

⑦ Cannes

Located in a prestigious residence on the Croisette, this sublime contemporary duplex penthouse consists on the first level of a large entrance, a double living room with open fitted kitchen, two bedrooms each with its own bathroom/shower room and guest WC. An internal staircase leads to the second level comprising the master bedroom of 90 m<sup>2</sup> which overlooks a large roof terrace facing the sea, spacious dressing room, an office, a living room and a bathroom. This property can comfortably accommodate 8 people. It also has two large terraces of 46 m<sup>2</sup> and 32 m<sup>2</sup> without vis-à-vis with a 180° panoramic sea view over the bay of Cannes. You will enjoy high quality services. This property is ideal for business and leisure rental.