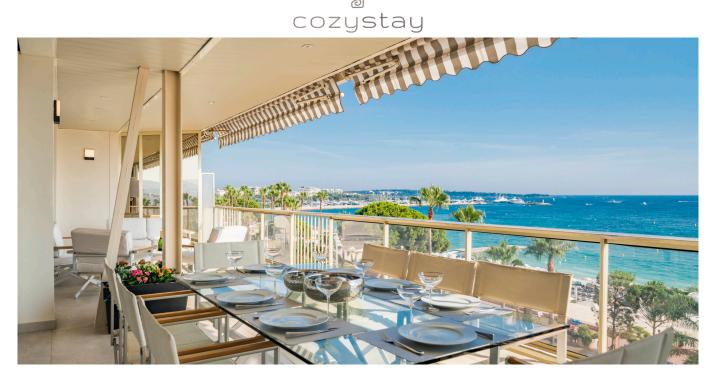

## Sublime 3 bedroom duplex with sea view - La Croisette

⑦ Cannes

Located in a prestigious residence on the Croisette, this sublime contemporary duplex penthouse consists on the first level of a large entrance, a double living room with open fitted kitchen, two bedrooms each with its own bathroom/shower room and guest WC. An internal staircase leads to the second level comprising the master bedroom of 90 m<sup>2</sup> which overlooks a large roof terrace facing the sea, spacious dressing room, an office, a living room and a bathroom. This property can comfortably accommodate 8 people. It also has two large terraces of 46 m<sup>2</sup> and 32 m<sup>2</sup> without vis-à-vis with a 180° panoramic sea view over the bay of Cannes. You will enjoy high quality services. This property is ideal for business and leisure rental.