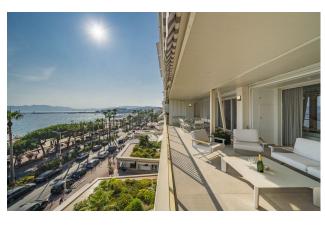

## Sublime 3 bedroom duplex with sea view - La Croisette

⑦ Cannes

Located in a prestigious residence on the Croisette, this sublime contemporary duplex penthouse consists on the first level of a large entrance, a double living room with open fitted kitchen, two bedrooms each with its own bathroom/shower room and guest WC. An internal staircase leads to the second level comprising the master bedroom of 90 m<sup>2</sup> which overlooks a large roof terrace facing the sea, spacious dressing room, an office, a living room and a bathroom. This property can comfortably accommodate 8 people. It also has two large terraces of 46 m<sup>2</sup> and 32 m<sup>2</sup> without vis-à-vis with a 180° panoramic sea view over the bay of Cannes. You will enjoy high quality services. This property is ideal for business and leisure rental.