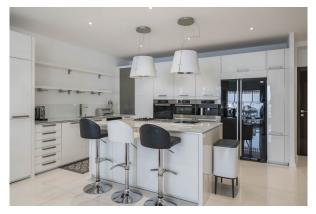

## Sublime 3 bedroom duplex with sea view - La Croisette

⑦ Cannes

Located in a prestigious residence on the Croisette, this sublime contemporary duplex penthouse consists on the first level of a large entrance, a double living room with open fitted kitchen, two bedrooms each with its own bathroom/shower room and guest WC. An internal staircase leads to the second level comprising the master bedroom of 90 m<sup>2</sup> which overlooks a large roof terrace facing the sea, spacious dressing room, an office, a living room and a bathroom. This property can comfortably accommodate 8 people. It also has two large terraces of 46 m<sup>2</sup> and 32 m<sup>2</sup> without vis-à-vis with a 180° panoramic sea view over the bay of Cannes. You will enjoy high quality services. This property is ideal for business and leisure rental.