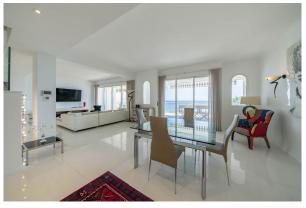

## Sublime 3 bedroom duplex with sea view - La Croisette

⑦ Cannes

Located in a prestigious residence on the Croisette, this sublime contemporary duplex penthouse consists on the first level of a large entrance, a double living room with open fitted kitchen, two bedrooms each with its own bathroom/shower room and guest WC. An internal staircase leads to the second level comprising the master bedroom of 90 m<sup>2</sup> which overlooks a large roof terrace facing the sea, spacious dressing room, an office, a living room and a bathroom. This property can comfortably accommodate 8 people. It also has two large terraces of 46 m<sup>2</sup> and 32 m<sup>2</sup> without vis-à-vis with a 180° panoramic sea view over the bay of Cannes. You will enjoy high quality services. This property is ideal for business and leisure rental.