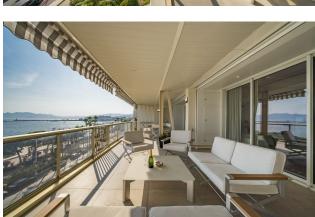

## Sublime 3 bedroom duplex with sea view - La Croisette

⑦ Cannes

Located in a prestigious residence on the Croisette, this sublime contemporary duplex penthouse consists on the first level of a large entrance, a double living room with open fitted kitchen, two bedrooms each with its own bathroom/shower room and guest WC. An internal staircase leads to the second level comprising the master bedroom of 90 m<sup>2</sup> which overlooks a large roof terrace facing the sea, spacious dressing room, an office, a living room and a bathroom. This property can comfortably accommodate 8 people. It also has two large terraces of 46 m<sup>2</sup> and 32 m<sup>2</sup> without vis-à-vis with a 180° panoramic sea view over the bay of Cannes. You will enjoy high quality services. This property is ideal for business and leisure rental.