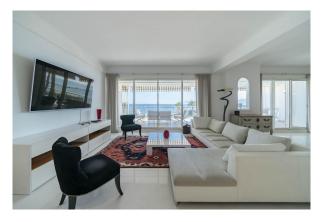

## Sublime 3 bedroom duplex with sea view - La Croisette

⑦ Cannes

Located in a prestigious residence on the Croisette, this sublime contemporary duplex penthouse consists on the first level of a large entrance, a double living room with open fitted kitchen, two bedrooms each with its own bathroom/shower room and guest WC. An internal staircase leads to the second level comprising the master bedroom of 90 m<sup>2</sup> which overlooks a large roof terrace facing the sea, spacious dressing room, an office, a living room and a bathroom. This property can comfortably accommodate 8 people. It also has two large terraces of 46 m<sup>2</sup> and 32 m<sup>2</sup> without vis-à-vis with a 180° panoramic sea view over the bay of Cannes. You will enjoy high quality services. This property is ideal for business and leisure rental.