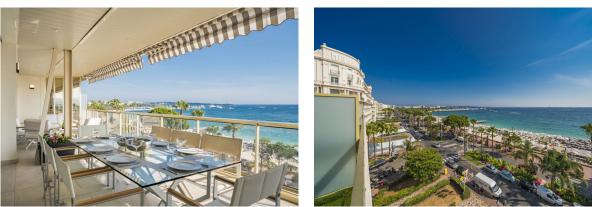

## Sublime 3 bedroom duplex with sea view - La Croisette

⑦ Cannes

Located in a prestigious residence on the Croisette, this sublime contemporary duplex penthouse consists on the first level of a large entrance, a double living room with open fitted kitchen, two bedrooms each with its own bathroom/shower room and guest WC. An internal staircase leads to the second level comprising the master bedroom of 90 m<sup>2</sup> which overlooks a large roof terrace facing the sea, spacious dressing room, an office, a living room and a bathroom. This property can comfortably accommodate 8 people. It also has two large terraces of 46 m<sup>2</sup> and 32 m<sup>2</sup> without vis-à-vis with a 180° panoramic sea view over the bay of Cannes. You will enjoy high quality services. This property is ideal for business and leisure rental.