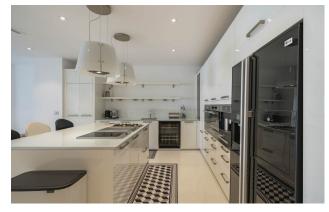

## Sublime 3 bedroom duplex with sea view - La Croisette

⑦ Cannes

Located in a prestigious residence on the Croisette, this sublime contemporary duplex penthouse consists on the first level of a large entrance, a double living room with open fitted kitchen, two bedrooms each with its own bathroom/shower room and guest WC. An internal staircase leads to the second level comprising the master bedroom of 90 m<sup>2</sup> which overlooks a large roof terrace facing the sea, spacious dressing room, an office, a living room and a bathroom. This property can comfortably accommodate 8 people. It also has two large terraces of 46 m<sup>2</sup> and 32 m<sup>2</sup> without vis-à-vis with a 180° panoramic sea view over the bay of Cannes. You will enjoy high quality services. This property is ideal for business and leisure rental.