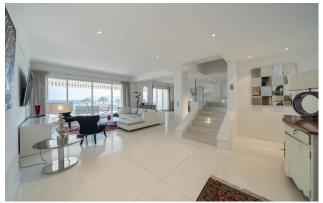

## Sublime 3 bedroom duplex with sea view - La Croisette

⑦ Cannes

Located in a prestigious residence on the Croisette, this sublime contemporary duplex penthouse consists on the first level of a large entrance, a double living room with open fitted kitchen, two bedrooms each with its own bathroom/shower room and guest WC. An internal staircase leads to the second level comprising the master bedroom of 90 m<sup>2</sup> which overlooks a large roof terrace facing the sea, spacious dressing room, an office, a living room and a bathroom. This property can comfortably accommodate 8 people. It also has two large terraces of 46 m<sup>2</sup> and 32 m<sup>2</sup> without vis-à-vis with a 180° panoramic sea view over the bay of Cannes. You will enjoy high quality services. This property is ideal for business and leisure rental.