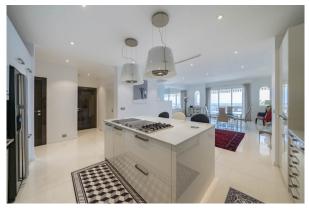

## Sublime 3 bedroom duplex with sea view - La Croisette

⑦ Cannes

Located in a prestigious residence on the Croisette, this sublime contemporary duplex penthouse consists on the first level of a large entrance, a double living room with open fitted kitchen, two bedrooms each with its own bathroom/shower room and guest WC. An internal staircase leads to the second level comprising the master bedroom of 90 m<sup>2</sup> which overlooks a large roof terrace facing the sea, spacious dressing room, an office, a living room and a bathroom. This property can comfortably accommodate 8 people. It also has two large terraces of 46 m<sup>2</sup> and 32 m<sup>2</sup> without vis-à-vis with a 180° panoramic sea view over the bay of Cannes. You will enjoy high quality services. This property is ideal for business and leisure rental.