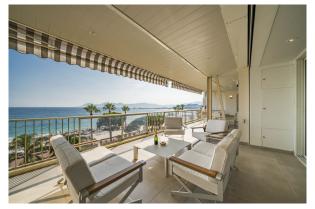

## Sublime 3 bedroom duplex with sea view - La Croisette

⑦ Cannes

Located in a prestigious residence on the Croisette, this sublime contemporary duplex penthouse consists on the first level of a large entrance, a double living room with open fitted kitchen, two bedrooms each with its own bathroom/shower room and guest WC. An internal staircase leads to the second level comprising the master bedroom of 90 m<sup>2</sup> which overlooks a large roof terrace facing the sea, spacious dressing room, an office, a living room and a bathroom. This property can comfortably accommodate 8 people. It also has two large terraces of 46 m<sup>2</sup> and 32 m<sup>2</sup> without vis-à-vis with a 180° panoramic sea view over the bay of Cannes. You will enjoy high quality services. This property is ideal for business and leisure rental.