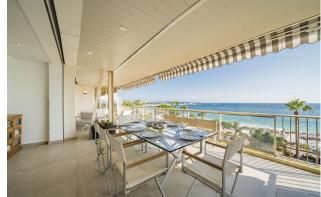

## Sublime 3 bedroom duplex with sea view - La Croisette

⑦ Cannes

Located in a prestigious residence on the Croisette, this sublime contemporary duplex penthouse consists on the first level of a large entrance, a double living room with open fitted kitchen, two bedrooms each with its own bathroom/shower room and guest WC. An internal staircase leads to the second level comprising the master bedroom of 90 m<sup>2</sup> which overlooks a large roof terrace facing the sea, spacious dressing room, an office, a living room and a bathroom. This property can comfortably accommodate 8 people. It also has two large terraces of 46 m<sup>2</sup> and 32 m<sup>2</sup> without vis-à-vis with a 180° panoramic sea view over the bay of Cannes. You will enjoy high quality services. This property is ideal for business and leisure rental.