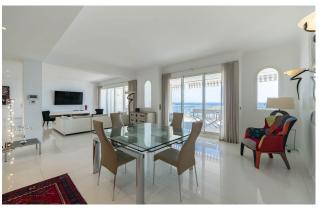

## Sublime 3 bedroom duplex with sea view - La Croisette

⑦ Cannes

Located in a prestigious residence on the Croisette, this sublime contemporary duplex penthouse consists on the first level of a large entrance, a double living room with open fitted kitchen, two bedrooms each with its own bathroom/shower room and guest WC. An internal staircase leads to the second level comprising the master bedroom of 90 m<sup>2</sup> which overlooks a large roof terrace facing the sea, spacious dressing room, an office, a living room and a bathroom. This property can comfortably accommodate 8 people. It also has two large terraces of 46 m<sup>2</sup> and 32 m<sup>2</sup> without vis-à-vis with a 180° panoramic sea view over the bay of Cannes. You will enjoy high quality services. This property is ideal for business and leisure rental.