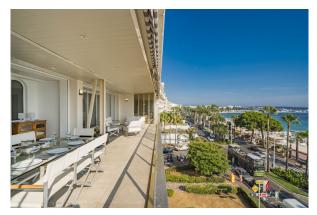

## Sublime 3 bedroom duplex with sea view - La Croisette

⑦ Cannes

Located in a prestigious residence on the Croisette, this sublime contemporary duplex penthouse consists on the first level of a large entrance, a double living room with open fitted kitchen, two bedrooms each with its own bathroom/shower room and guest WC. An internal staircase leads to the second level comprising the master bedroom of 90 m<sup>2</sup> which overlooks a large roof terrace facing the sea, spacious dressing room, an office, a living room and a bathroom. This property can comfortably accommodate 8 people. It also has two large terraces of 46 m<sup>2</sup> and 32 m<sup>2</sup> without vis-à-vis with a 180° panoramic sea view over the bay of Cannes. You will enjoy high quality services. This property is ideal for business and leisure rental.