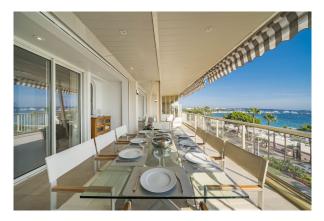

## Sublime 3 bedroom duplex with sea view - La Croisette

⑦ Cannes

Located in a prestigious residence on the Croisette, this sublime contemporary duplex penthouse consists on the first level of a large entrance, a double living room with open fitted kitchen, two bedrooms each with its own bathroom/shower room and guest WC. An internal staircase leads to the second level comprising the master bedroom of 90 m<sup>2</sup> which overlooks a large roof terrace facing the sea, spacious dressing room, an office, a living room and a bathroom. This property can comfortably accommodate 8 people. It also has two large terraces of 46 m<sup>2</sup> and 32 m<sup>2</sup> without vis-à-vis with a 180° panoramic sea view over the bay of Cannes. You will enjoy high quality services. This property is ideal for business and leisure rental.